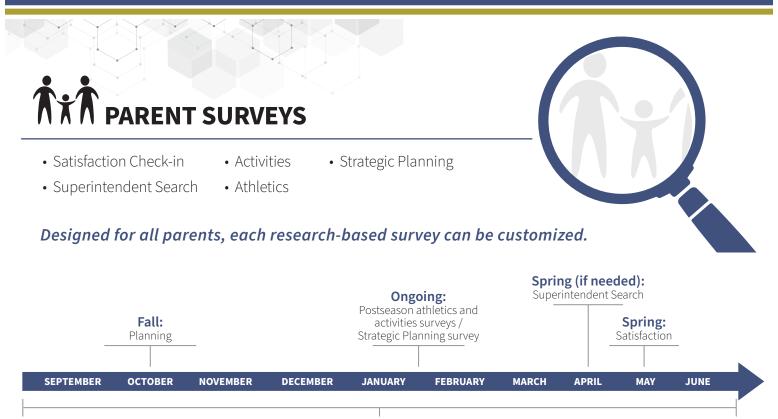

## Parent Surveys

Parents want to be involved in the education their child receives. Our surveys help you learn if parents:

- Are updated on how their child is doing at school.
- Receive timely school communication.
- Have at least one staff member they feel comfortable contacting.
- Are satisfied with how much their child is learning.
- Believe the school provides a positive educational experience.
- Have opportunities to be involved at school.

## With School Perceptions, you can...

Ongoing:

Postseason athletics and activities surveys